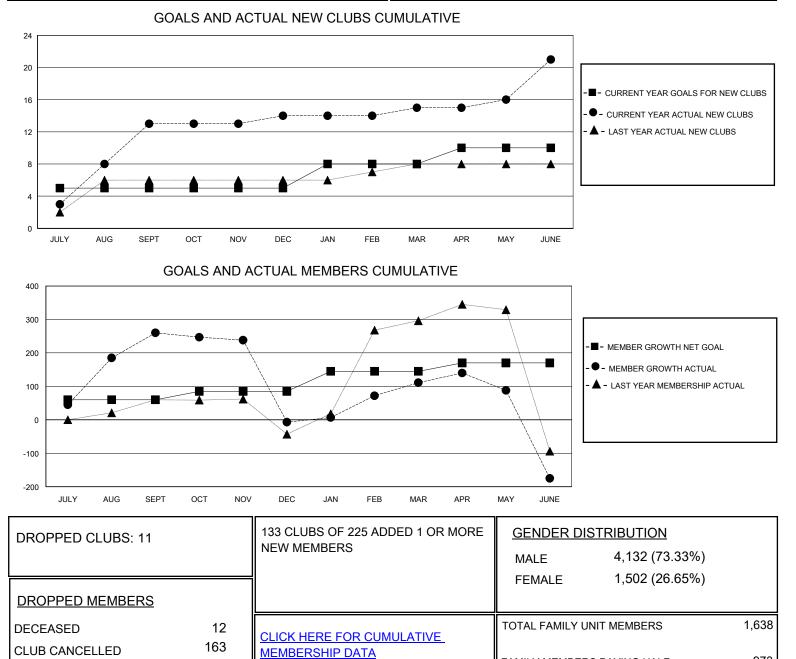

## MONTHLY MEMBERSHIP PROGRESS REPORT

District 3233E1

Results as of: 6/30/2024

| GMT:                                                        |                  |                   |                  |                                                             |                         |                         | GMT CA                                             |
|-------------------------------------------------------------|------------------|-------------------|------------------|-------------------------------------------------------------|-------------------------|-------------------------|----------------------------------------------------|
| Clubs                                                       |                  |                   |                  | Members                                                     |                         |                         |                                                    |
| RESULTS FOR 2023-2024                                       |                  |                   |                  | RESULTS FOR 2023-2024                                       |                         |                         |                                                    |
| QUARTER                                                     | NEW CLUB GOAL    | NEW CLUBS         | DROPPED CLUBS    | QUARTER                                                     | IBER GROWTH NET<br>GOAL | MEMBER GROWTH<br>ACTUAL | DROPPED<br>MEMBERS ACTUAL<br>(including transfers) |
| JULY/AUG/SEPT<br>OCT/NOV/DEC<br>JAN/FEB/MAR<br>APR/MAY/JUNE | 5<br>0<br>3<br>2 | 13<br>1<br>1<br>6 | 1<br>8<br>1<br>1 | JULY/AUG/SEPT<br>OCT/NOV/DEC<br>JAN/FEB/MAR<br>APR/MAY/JUNE | 60<br>25<br>60<br>25    | 429<br>87<br>261<br>351 | 159<br>348<br>98<br>569                            |